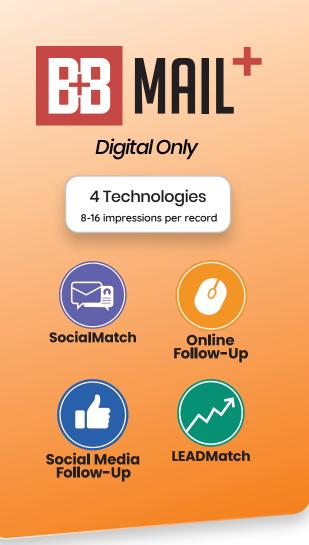

Match Facebook and Instagram accounts to the mailing list to deliver social ads to feeds before, during, and after the mailer hits.

## 🧿 Online Follow-Up

Re-engage website visitors who left without converting by reminding them of their interest through retargeting ads on the Google Display Network.

Re-engage website visitors who left without converting by reminding them of their interest through retargeting ads on Facebook and Instagram.

Receive a list of anonymous website visitors and direct mail recipients who went to the website that includes contact information and what actions they took to build 9-18% response mailing lists and prove direct mail campaign attribution.